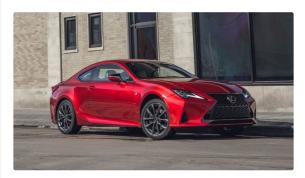

**EXPAND ALL MODEL YEARS** 

2024 Lexus RC

**5.5/10** C/D RATING

Starting at

\$45,920

**EPA MPG** 

22-25 combined

**c/D SAYS:** The 2024 Lexus RC is showing its age, but its racy shape, plush interior, and reasonable price go a long way to make up for its midpack performance. **Learn More** 