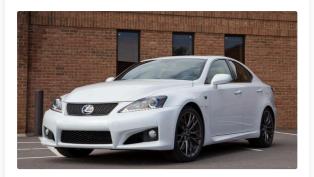

### 2014 Lexus IS F

Starting at

N/A

**EPA MPG** 

18 combined

**C/D SAYS:** Lexus's answer to the BMW M3 sedan, the IS F, arrives in 2014 with only minor trim changes, even as lesser IS sedan models received a redesign. **Learn More** 