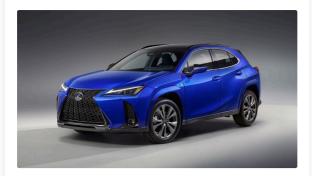

## **2025 Lexus UX**

Starting at

\$37,490

**EPA MPG** 

**41-43** combined

**C/D SAYS:** Although it's more of a small premium hatchback than a real SUV, the Lexus UX300h is refined and packs plenty of luxury into its diminutive package. **Learn More** 