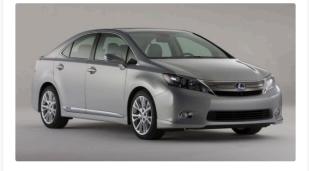

### **2012 Lexus HS**

Starting at

N/A

**EPA MPG** 

35 combined

**C/D SAYS:** The first hybrid-only luxury car, the HS250h is a compact five-seater using the powertrain from the Camry hybrid. Learn More