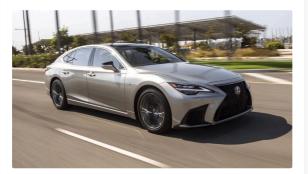

**EXPAND ALL MODEL YEARS** 

2024 Lexus LS

**7/10** C/D RATING

Starting at

\$80,685

**EPA MPG** 

21-25 combined

**C/D SAYS:** The flagship of its sedan lineup, the 2024 Lexus LS blends a deluxe cabin with a smooth ride but lacks the depth and personality that makes its rivals appealing. <a href="Learn">Learn</a> More