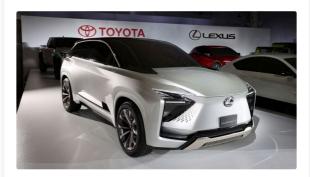

### **2026 Lexus TZ**

Starting at

\$60,000 est

EPA Est. Range

N/A

**C/D SAYS:** A trademark filed earlier this year foiled the surprise reveal of the 2026 Lexus TZ, which we speculate will be an all-electric SUV with three rows of seating. Learn More

### **2026 Lexus TZ**

Starting at

\$60,000 est

EPA Est. Range 🗲

N/A

**C/D SAYS:** A trademark filed earlier this year foiled the surprise reveal of the 2026 Lexus TZ, which we speculate will be an all-electric SUV with three rows of seating. **Learn More** 