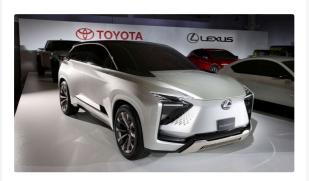

## 2025 Lexus EV Supercar

Starting at

\$100,000 est

EPA Est. Range

N/A

C/D SAYS: Before the world even knows its name, the Lexus Electrified Sport teases exciting performance like the famed V-10-powered LFA.