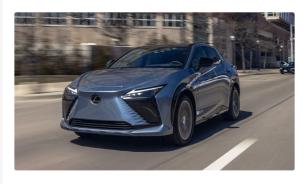

## **2024 Lexus RZ**

**7/10** C/D RATING

Starting at

\$55,150

EPA Est. Range 🗲

N/A

**C/D SAYS:** Before the world even knows its name, the Lexus Electrified Sport teases exciting performance like the famed V-10-powered LFA. **Learn More** 

EPA Est. Range **\* 196-266** miles

**C/D SAYS:** The Lexus RZ300e and RZ450e deliver a luxurious experience like any other model in the lineup, but they don't offer as much driving range as other EV

EXPAND ALL MODEL YEARS